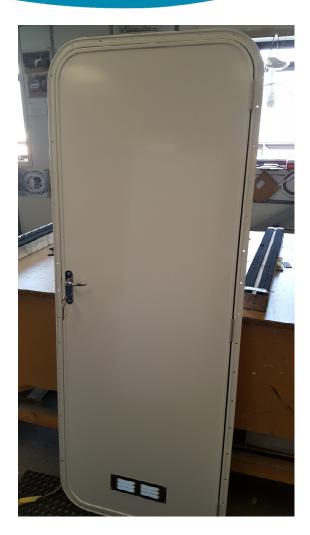

## Series 29 Internal Doors

Shower Doors

Toilet Doors

Locker Doors

- Simple, Light weight and elegant.
- Seaglaze Series 29 Internal Doors are a range of versatile, lightweight, easy to install internal doors.
- Can be Mitred or Radius to 100mm
- The Series 29 frame section offers a variety of design and configurations, including WC Toilet doors, locker and shower doors. This frame section can accommodate bulkheads up to a maximum thickness of 140mm
- This stylish yet durable door can be fabricated to suit virtually any internal door requirement. It has been designed specifically to compliment the vessels interior - with precision cut panels and stylish door furniture.
- We have standard furnishings, however, if you have specific furniture you would like to use, this door can accommodate a vast range of products
- If you have a specific panel requirement i.e GRP / Teak, we can fit into the door up to a maximum thickness of 25mmm..

Key Points: Through Fix or Bond in Mitred or 100mm Radius Glazed or full panel Any RAL Colour Various furnishings