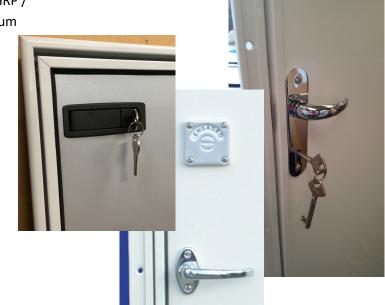

## Series 29 Internal Doors

Shower Doors

Toilet Doors

Locker Doors

- Simple, Light weight and elegant.
- Seaglaze Series 29 Internal Doors are a range of versatile, lightweight, easy to install internal doors.
- Can be Mitred or Radius to 100mm
- The Series 29 frame section offers a variety of design and configurations, including WC Toilet doors, locker and shower doors. This frame section can accommodate bulkheads up to a maximum thickness of 140mm
- This stylish yet durable door can be fabricated to suit virtually any internal door requirement. It has been designed specifically to compliment the vessels interior - with precision cut panels and stylish door furniture.
- We have standard furnishings, however, if you have specific furniture you would like to use, this door can accommodate a vast range of products
- If you have a specific panel requirement i.e GRP / Teak, we can fit into the door up to a maximum thickness of 25mmm..

Key Points: Through Fix or Bond in Mitred or 100mm Radius Glazed or full panel Any RAL Colour Various furnishings