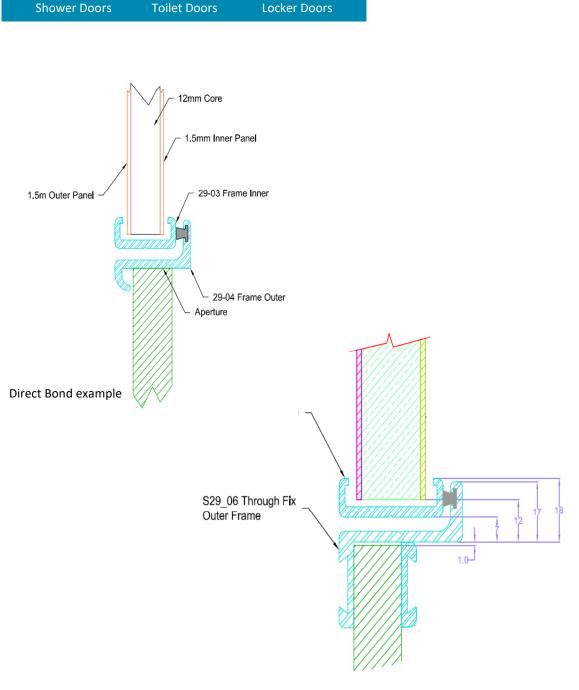

## Series 29 Internal Doors

Shower Doors

Toilet Doors

Locker Doors

- Simple, Light weight and elegant.
- Seaglaze Series 29 Internal Doors are a range of versatile, lightweight, easy to install internal doors.
- Can be Mitred or Radius to 100mm
- The Series 29 frame section offers a variety of design and configurations, including WC Toilet doors, locker and shower doors. This frame section can accommodate bulkheads up to a maximum thickness of 140mm
- This stylish yet durable door can be fabricated to suit virtually any internal door requirement. It has been designed specifically to compliment the vessels interior - with precision cut panels and stylish door furniture.
- We have standard furnishings, however, if you have specific furniture you would like to use, this door can accommodate a vast range of products
- If you have a specific panel requirement i.e GRP / Teak, we can fit into the door up to a maximum thickness of 25mmm..

Key Points: Through Fix or Bond in Mitred or 100mm Radius Glazed or full panel Any RAL Colour Various furnishings

### Series 29 Internal Doors

Through fix example