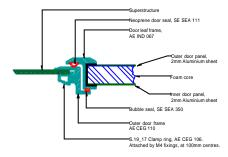

The heart of the door is a bonded sandwich core the construction of which is aluminium/foam/aluminium epoxy. This results in providing *a panel with strength*, *rigidity*, lightness, insulation and durability. The panel is then mounted and held inside an inner-frame, which supports the lock/latch mechanism, hinge leaves and the primary neoprene seal.

### **Clamp In Frame Section**

• Galley

Standard Series 21 Weathertight Doors are suitable for

- Saloon
- Main Deck

the following typical installations:

Storage