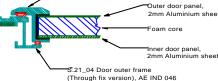

The heart of the door is a bonded sandwich core the construction of which is aluminium/foam/aluminium epoxy. This results in providing *a panel with strength*, *rigidity*, lightness, insulation and durability. The panel is then mounted and held inside an inner-frame, which supports the lock/latch mechanism, hinge leaves and the primary neoprene seal.

# S.21 02 Door leaf frame

**Through Fix Frame Section** 

AE IND 067