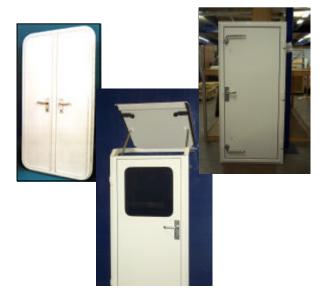

# DOORS - Weathertight

This **popular Medium Duty Weathertight** door is clearly our best seller. Originally marketed as the "Pilot" door, we have been producing the Series 21 for more than fifteen years and during this time have been constantly refining the doors' construction. Designed for use by commercial craft operating in offshore and coastal waters, the doors are in service worldwide.

For ease of installation the outer frame of the Series 21 door is available with either a *through fixing* or *clamp in frame*. The *numerous design options* include having a single or double glazed window fitted, having the door half glazed or alternatively the door can be left fully paneled. When specified the Series 21 can be fitted with dogs.

To *compliment* the doors' surroundings, both the outer frame and door panels can be powder coated in a wide range of colours (including two tones) or if required can be left mill finish.